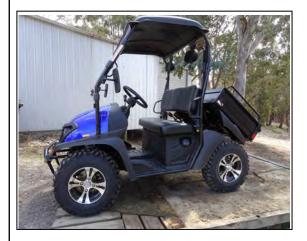

## SX 200cc Tipper

Dimensions: L2350mmx W1380mm x H1870mm

Vehicle weight: 300kg

Rear Tray—L670mm x W1160mm x H240mm.

Load limit 100kg

**Towing Capacity: 200kg** 

Quiet 200cc electric start 9hp engine

**Seats 2 adults** 

CVT transmission: High range/Low range/neutral/reverse

Featuring safety, stability and quality

Lights and blinkers Horn and 12 volt outlet Disc brakes and Park brake **Independent rear suspension** ABS hardtop roof Retractable seat belts **Under seat storage Digital instrumentation** Glove box and Cup holder Tow Bar and Bull bar 18litre fuel tank Windscreen Mag wheels Great for farm or recreational use 100 acre test drive site available 6 months parts and labour warranty