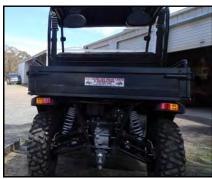

## SX 200cc Tipper

Dimensions: L2350mmx W1380mm x H1870mm

Vehicle weight: 300kg

Rear Tray—L670mm x W1160mm x H240mm.

Load limit 100kg

**Towing Capacity: 200kg** 

Quiet 200cc electric start 9hp engine

**Seats 2 adults** 

CVT transmission: High range/Low range/neutral/reverse

Featuring safety, stability and quality

Lights and blinkers Horn and 12 volt outlet Disc brakes and Park brake **Independent rear suspension** ABS hardtop roof Retractable seat belts **Under seat storage Digital instrumentation** Glove box and Cup holder Tow Bar and Bull bar 18litre fuel tank Windscreen Mag wheels Great for farm or recreational use 100 acre test drive site available 6 months parts and labour warranty