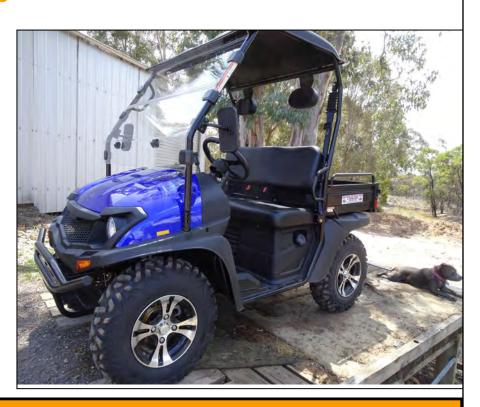

## SX 200cc Tipper

Dimensions: L2350mmx W1380mm x H1870mm

Vehicle weight: 300kg

Rear Tray—L670mm x W1160mm x H240mm.

Load limit 100kg

**Towing Capacity: 200kg** 

Quiet 200cc electric start 9hp engine

**Seats 2 adults** 

CVT transmission: High range/Low range/neutral/reverse

Featuring safety, stability and quality

Lights and blinkers Horn and 12 volt outlet Disc brakes and Park brake **Independent rear suspension** ABS hardtop roof Retractable seat belts **Under seat storage Digital instrumentation** Glove box and Cup holder Tow Bar and Bull bar 18litre fuel tank Windscreen Mag wheels Great for farm or recreational use 100 acre test drive site available 6 months parts and labour warranty